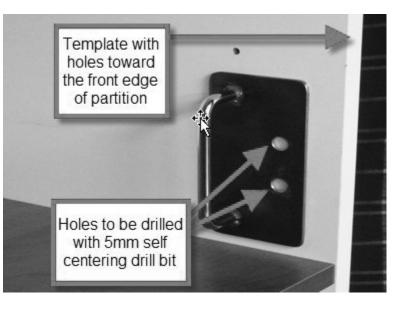

## **Doors with 2 Hinges**

- Insert pins into 1<sup>st</sup> and 4<sup>th</sup> hole above or below the fixed shelf with pilot holes facing the front of the panel
- Drill 2 holes with self-centering drill bit
- Repeat for each hinge location
- Screw on mounting plates and attach door