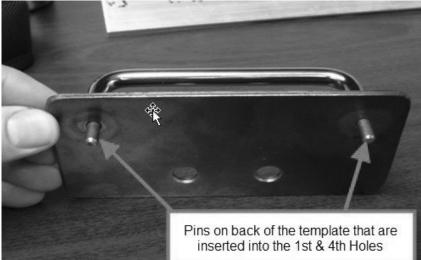

## **Doors with 2 Hinges**

- Insert pins into 1<sup>st</sup> and 4<sup>th</sup> hole above or below the fixed shelf with pilot holes facing the front of the panel
- Drill 2 holes with self-centering drill bit
- Repeat for each hinge location
- Screw on mounting plates and attach door